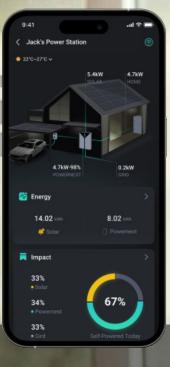

#### **Real-time monitoring**

Energy data refresh every 5 seconds Visible energy flow & related devices Auto. system network display on App.

## Smart Usage

Offering intelligent energy reports, providing a clear overview of your home energy situation.