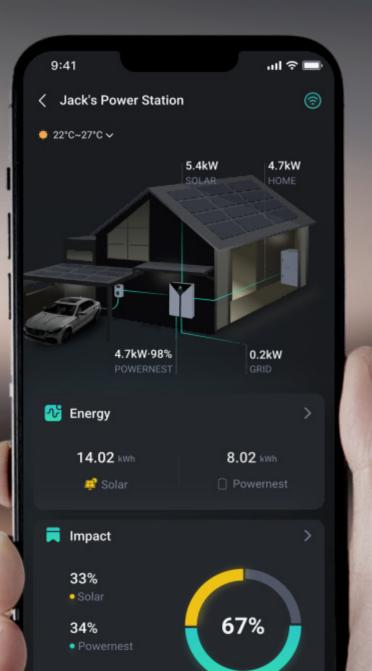

#### **Real-time monitoring**

Energy data refresh every 5 seconds Visible energy flow & related devices Auto. system network display on App.

## Smart Usage

Offering intelligent energy reports, providing a clear overview of your home energy situation.