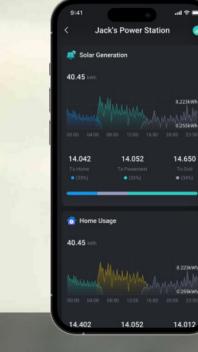

#### **Real-time monitoring**

Energy data refresh every 5 seconds Visible energy flow & related devices Auto. system network display on App.

## Smart Usage

Offering intelligent energy reports, providing a clear overview of your home energy situation.