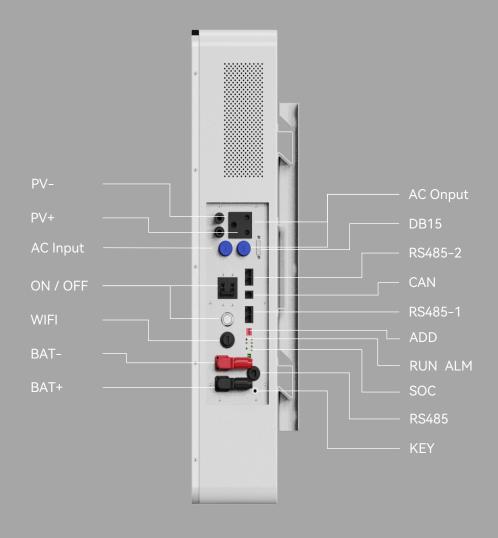

### **Interface Function Description**

**Our system efficiently** integrates renewable energy sources Providing you with a more eco-friendly energy option, we contribute to sustainable energy utilization