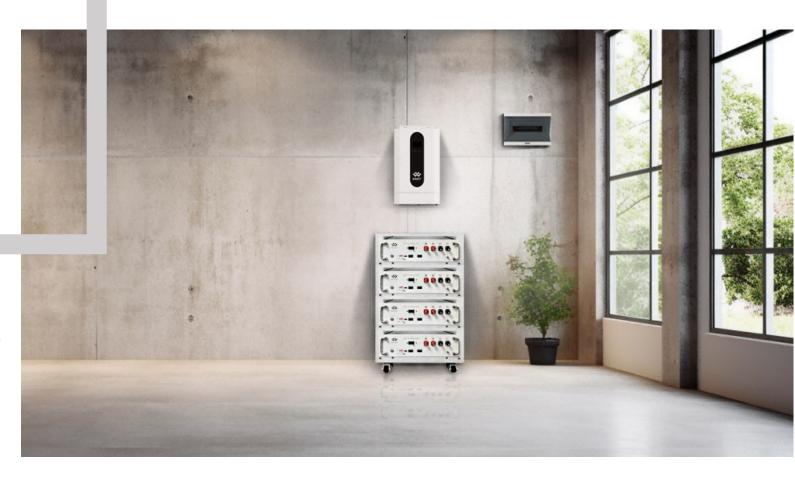

# **Split series**

**S1** 

#### Split energy storage

Hybrid Inverter + Sodium-ion Battery Pack

#### **Hybrid Inverter**

5.5kW

# Sodium- ion Battery Pack 3.6kWh-21.6kWh