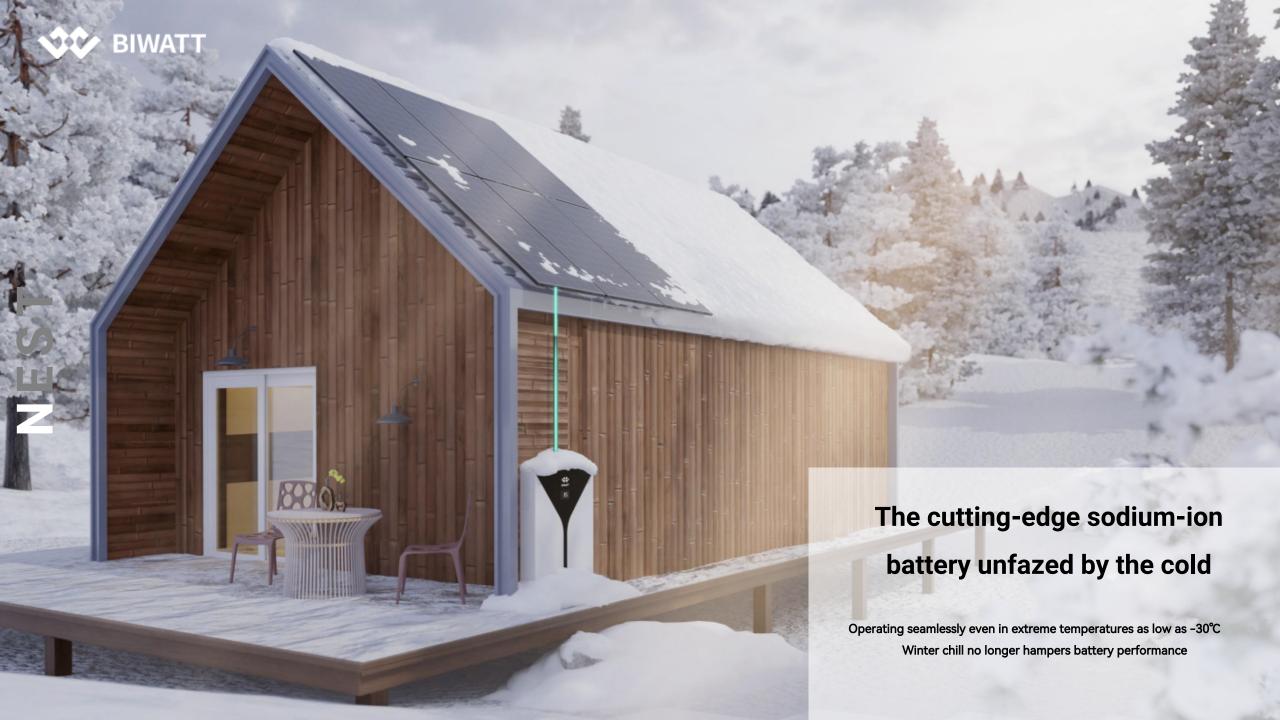

#### **Sodium-ion Battery**

3.6-14.4 kWh

Expandable capacity for growing needs

#### Next-gen battery tech

Sodium-ion battery