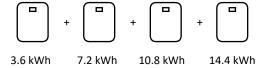

#### **Sodium-ion Battery**

3.6-14.4 kWh

Expandable capacity for growing needs