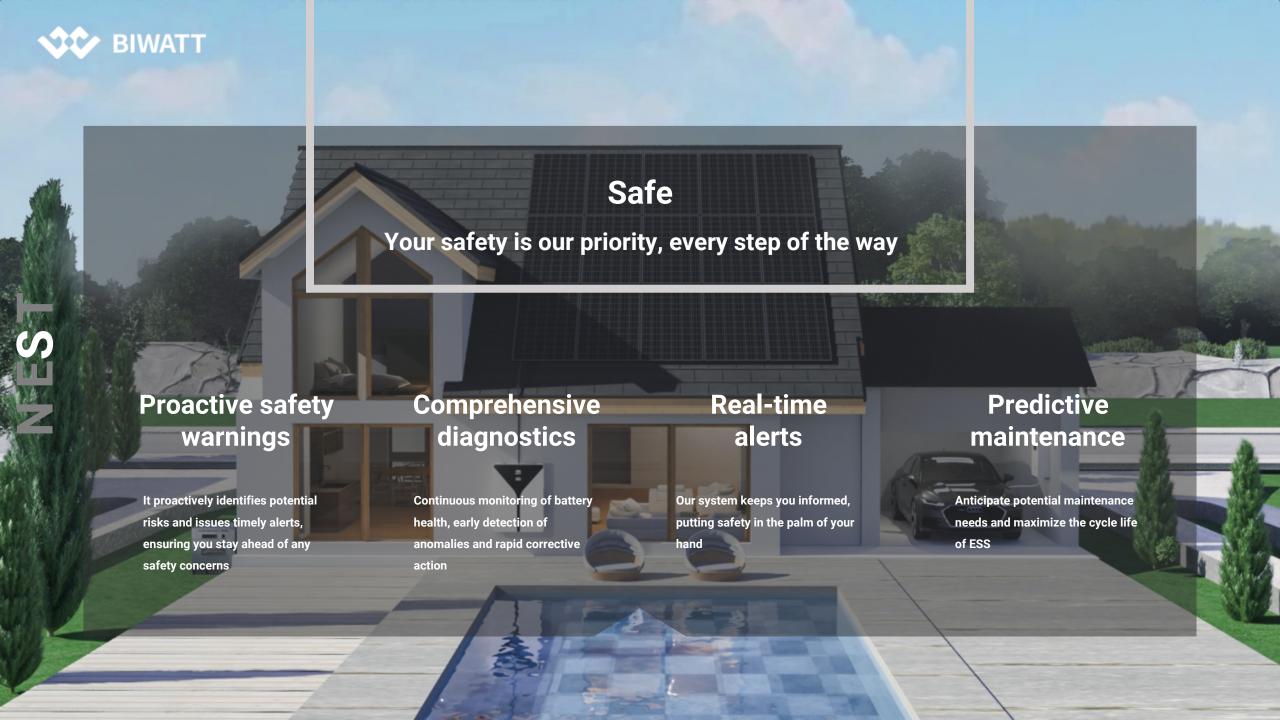

### **PowerNest**

Safe guarding your loved ones while paving the way for a sustainable future.

It's more than just a power solution, but a commitment to a greener tomorrow.

W1 exploded diagram