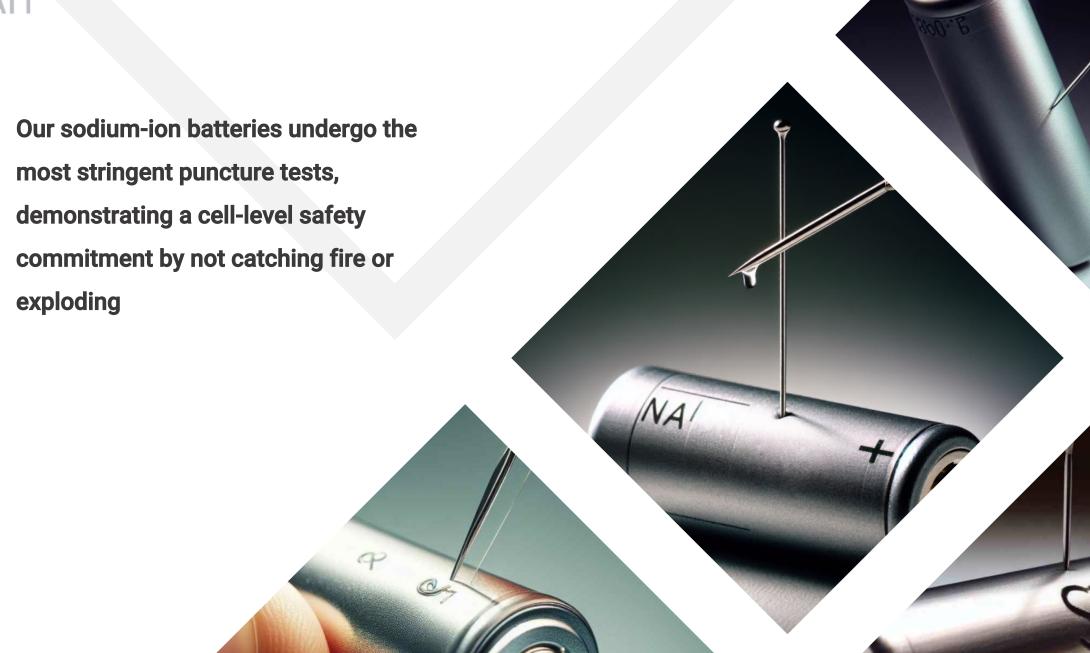

#### Safe and eco-friendly

Sodium-ion batteries have short-circuit and thermal runaway, which is safer and more reliable than lead-acid batteries.

They are also more eco-friendly without pollution