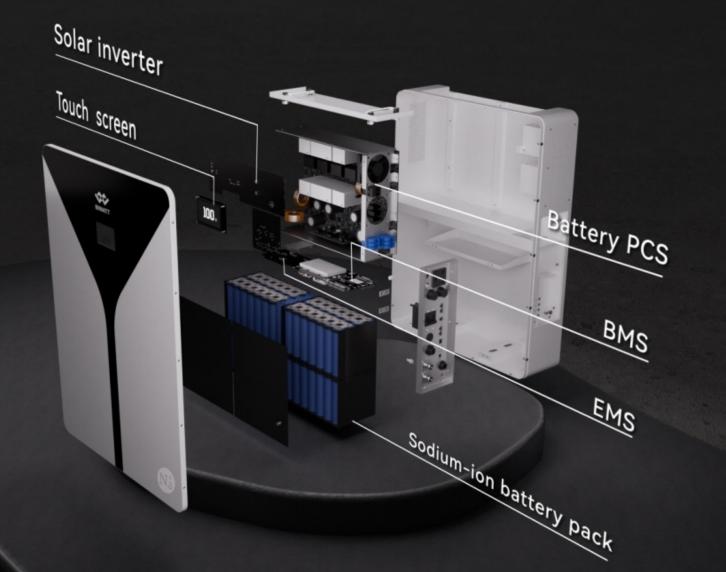

### **PowerNest**

Safe guarding your loved ones while paving the way for a sustainable future.

It's more than just a power solution, but a commitment to a greener tomorrow.

W1 exploded diagram

### All-in-one

Integrating PV inverter, battery PCS, sodium-ion battery pack, EMS, cloud services and EV charger, into a robust, reliable, and efficient energy system for a seamlessly integrated renewable energy experience

### **Interface Function Description**

**Our system efficiently** integrates renewable energy sources Providing you with a more eco-friendly energy option, we contribute to sustainable energy utilization