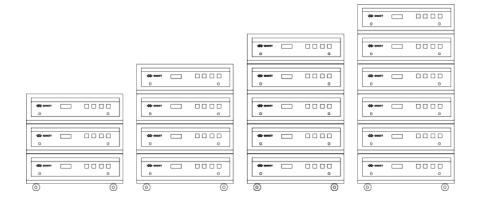

# **Split series**

**S1** 

#### Split energy storage

Hybrid Inverter + Sodium-ion Battery Pack

#### **Hybrid Inverter**

5.5kW

# Sodium- ion Battery Pack 3.6kWh-21.6kWh